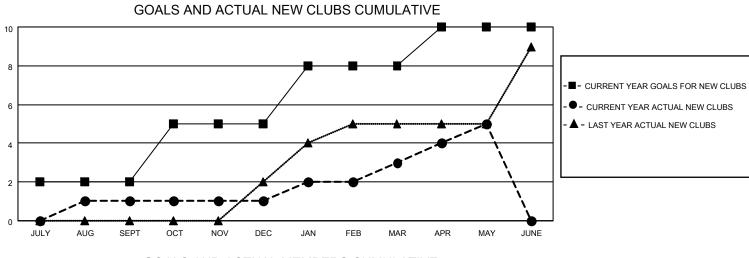

## LOCATION UGANDA

District 411 B

Results as of: 5/31/2023

| Clubs                 |               |           |               | Members               |                        |                         |                                                    |
|-----------------------|---------------|-----------|---------------|-----------------------|------------------------|-------------------------|----------------------------------------------------|
| RESULTS FOR 2022-2023 |               |           |               | RESULTS FOR 2022-2023 |                        |                         |                                                    |
| QUARTER               | NEW CLUB GOAL | NEW CLUBS | DROPPED CLUBS | QUARTER               | BER GROWTH NET<br>GOAL | MEMBER GROWTH<br>ACTUAL | DROPPED<br>MEMBERS ACTUAL<br>(including transfers) |
| JULY/AUG/SEPT         | 2             | 1         | 0             | JULY/AUG/SEPT         | 90                     | 129                     | 46                                                 |
| OCT/NOV/DEC           | 3             | 0         | 2             | OCT/NOV/DEC           | 90                     | 149                     | 125                                                |
| JAN/FEB/MAR           | 3             | 2         | 2             | JAN/FEB/MAR           | 80                     | 166                     | 69                                                 |
| APR/MAY/JUNE          | 2             | 2         | 0             | APR/MAY/JUNE          | 40                     | 82                      | 59                                                 |