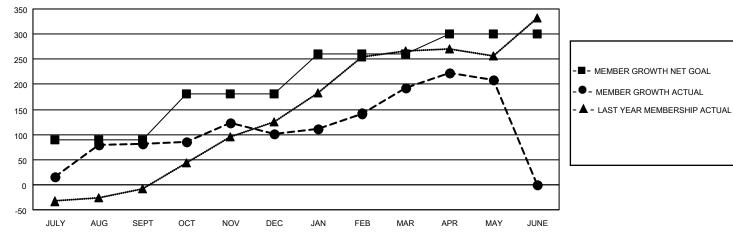

## LOCATION UGANDA

District 411 B

Results as of: 5/31/2023

| Clubs                 |               |           |               | Members               |                        |                         |                                                    |
|-----------------------|---------------|-----------|---------------|-----------------------|------------------------|-------------------------|----------------------------------------------------|
| RESULTS FOR 2022-2023 |               |           |               | RESULTS FOR 2022-2023 |                        |                         |                                                    |
| QUARTER               | NEW CLUB GOAL | NEW CLUBS | DROPPED CLUBS | QUARTER               | BER GROWTH NET<br>GOAL | MEMBER GROWTH<br>ACTUAL | DROPPED<br>MEMBERS ACTUAL<br>(including transfers) |
| JULY/AUG/SEPT         | 2             | 1         | 0             | JULY/AUG/SEPT         | 90                     | 129                     | 46                                                 |
| OCT/NOV/DEC           | 3             | 0         | 2             | OCT/NOV/DEC           | 90                     | 149                     | 125                                                |
| JAN/FEB/MAR           | 3             | 2         | 2             | JAN/FEB/MAR           | 80                     | 166                     | 69                                                 |
| APR/MAY/JUNE          | 2             | 2         | 0             | APR/MAY/JUNE          | 40                     | 82                      | 59                                                 |